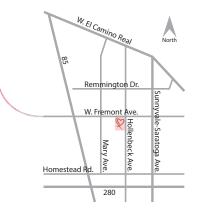

Find registration forms and more info online at www.pelc.us

728 W. Fremont Ave. Sunnyvale, CA 94087

(408) 245-2253

PELC (Presbyterian Early Learning Center) is an outreach of Sunnyvale Presbyterian Church.